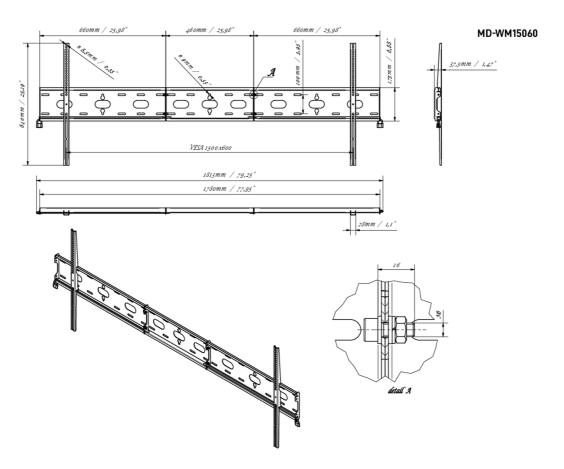

## 03 DIMENSIONS / WEIGHT

Product dimensions W x H x D

1813 x 640 x 37.5mm

**EAN code** 5902841101234

All trademarks and registered trademarks acknowledged. E & O E. Specification subject to change without notice. All LCD's comply with ISO-9241-307:2008 in connection with pixel defects.

Type Wall Mount

Max weight capacity125kg / monitorVESA minimum100 x 100mm

VESA maximum 1500 x 600mm