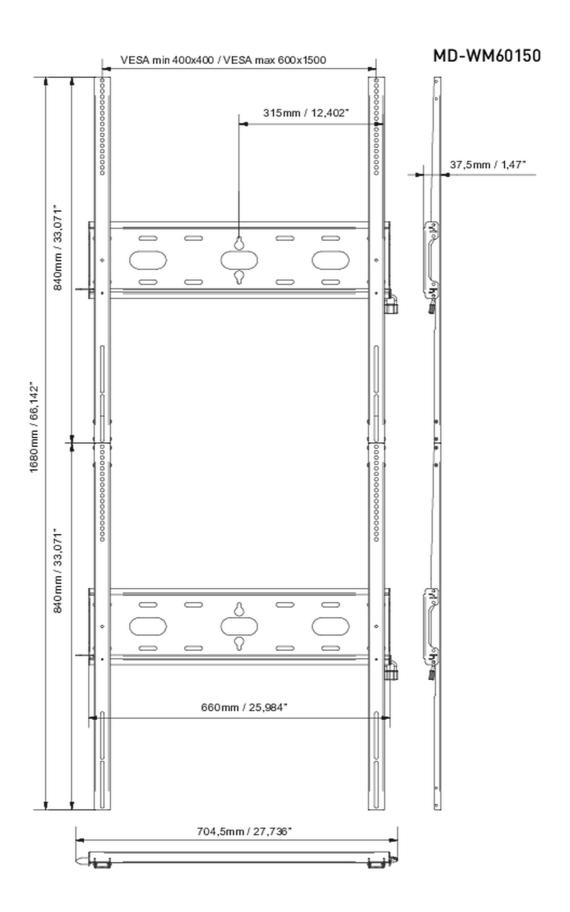

Type Wall Mount

Max weight capacity 125kg / monitor

 VESA minimum
 400 x 400mm

 VESA maximum
 600 x 1500mm

Product dimensions W x H x D

704.5 x 1680 x 37.5mm

**EAN code** 5902841101258

All trademarks and registered trademarks acknowledged. E & O E. Specification subject to change without notice. All LCD's comply with ISO-9241-307:2008 in connection with pixel defects.