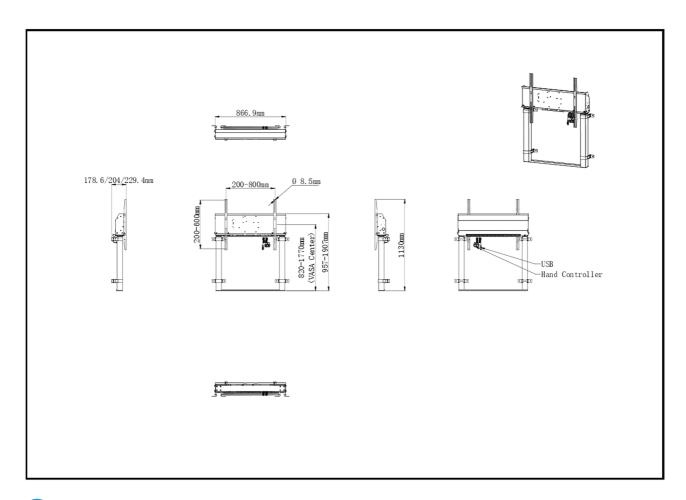

## 02 DIMENSIONS / WEIGHT

| Product dimensions W x H x D | 886.9 x 1770 x 178.6229.4mm |
|------------------------------|-----------------------------|
| Box dimensions W x H x D     | 1132 x 182 x 754mm          |
| Weight (without box)         | 35.4kg                      |
| Weight (with box)            | 38kg                        |
| EAN code                     | 4948570033263               |