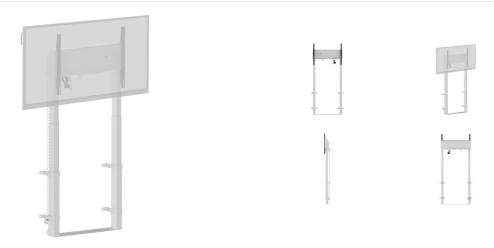

## Single column electric floor lift for monitors up to 98"

This fixed on-floor and wall single-column electric lift stand is a perfect solution for 55"-98" displays. It's suitable with screens up to VESA 800x600mm and up to 120kg. Equipped with an easy mount, based on "pull and release" brackets and a wired remote, it is a perfect solution for displays placed in classrooms or conference rooms.

This column is a perfect match for the iiyama TE12, TE14 and TE18 SERIES iLFDs allowing users to control the height from the screen itself. With the option to save 2 height level pre-sets, different users can quickly adjust the screen position to their needs. The 4-inch muting castor omni directional wheels make it easy and save to move the car around.