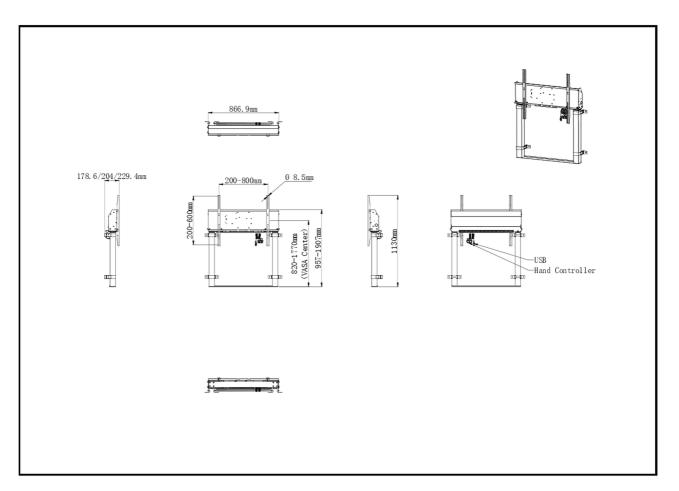

## 02 DIMENSIONS / WEIGHT

| Product dimensions W x H x D | 886.9 x 1770 x 178.6229.4mm |
|------------------------------|-----------------------------|
| Box dimensions W x H x D     | 1132 x 182 x 754mm          |
| Weight (without box)         | 35.4kg                      |
| Weight (with box)            | 38kg                        |
| EAN code                     | 4948570033263               |