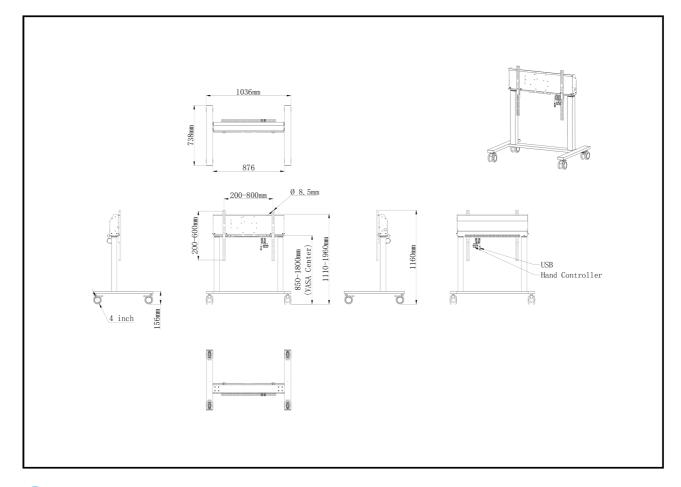

## 01 TECHNICAL SPECIFICATION

| Туре                | Black, 1.8m                                                                                                                            |
|---------------------|----------------------------------------------------------------------------------------------------------------------------------------|
| Number of screens   | 1                                                                                                                                      |
| Screen size         | 55" - 105"                                                                                                                             |
| Height adjustment   | 950mm, Centre of the screen is 850 - 1800mm                                                                                            |
| Max weight capacity | 120kg / monitor                                                                                                                        |
| VESA maximum        | 800 x 600mm                                                                                                                            |
| Extra               | For screens up to 98" (105" needs additional mounting kit - MD-ADAP001), cable management, customized cables (Power, USB, Control pad) |

## 02 DIMENSIONS / WEIGHT

| Product dimensions W x H x D | 1036 x 850 to 1800 x 738mm |
|------------------------------|----------------------------|
| Box dimensions W x H x D     | 1132 x 182 x 754mm         |
| Weight (without box)         | 40.9kg                     |
| Weight (with box)            | 43.5kg                     |
| EAN code                     | 4948570033270              |