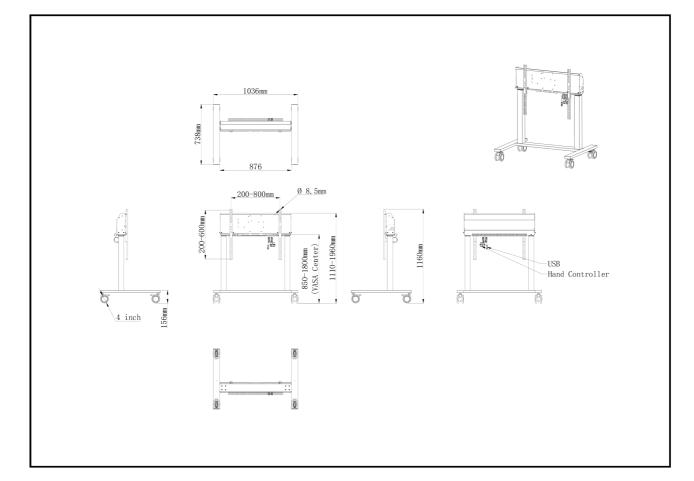

## 01 TECHNICAL SPECIFICATION

| Туре                | Black, 1.8m                                                                                                                            |
|---------------------|----------------------------------------------------------------------------------------------------------------------------------------|
| Number of screens   | 1                                                                                                                                      |
| Screen size         | 55" - 105"                                                                                                                             |
| Height adjustment   | 950mm, Centre of the screen is 850 - 1800mm                                                                                            |
| Max weight capacity | 120kg / monitor                                                                                                                        |
| VESA maximum        | 800 x 600mm                                                                                                                            |
| Extra               | For screens up to 98" (105" needs additional mounting kit - MD-ADAP001), cable management, customized cables (Power, USB, Control pad) |

## 02 DIMENSIONS / WEIGHT

| Product dimensions W x H x D | 1036 x 850 to 1800 x 738mm |
|------------------------------|----------------------------|
| Box dimensions W x H x D     | 1132 x 182 x 754mm         |
| Weight (without box)         | 40.9kg                     |
| Weight (with box)            | 43.5kg                     |
| EAN code                     | 4948570033270              |