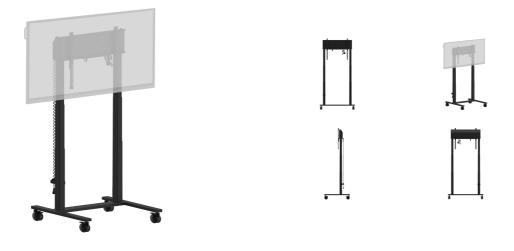

#### Double column electric floor lift on wheels for monitors up to 98"

An anti-collision electric trolley for large format displays up to VESA 800x600mm. This product is unique because of its screen flexibility and installation ease, within just five steps the product is installed and ready for use in any meeting area.

This mobile stand with electrical 950mm height adjustment provides a continuous and silent adjustment, controlled directly from a compatible iiyama TE SERIES display or with the attached control pad. The 4-inch muting castor omni directional wheels make it easy and save to move the car around. The integrated screen bracket supports most VESA patterns, making this floor lift suitable for every display up to 98" with a max. weight of 120kg.

\*To mount a 105" display you need the additional mounting kit MD-ADAP001