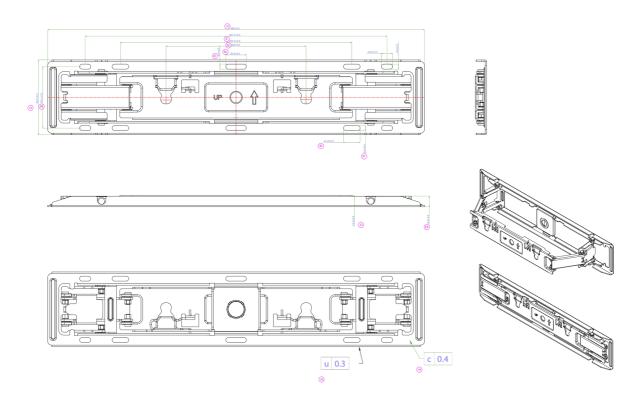

| Product dimensions W x H x D | 484 x 96.2 x 14.5mm |
|------------------------------|---------------------|
| Box dimensions W x H x D     | 636 x 195 x 247mm   |
| Weight (without box)         | 1.2kg               |
| Weight (with box)            | 1.6kg               |
| EAN code                     | 4948570033324       |