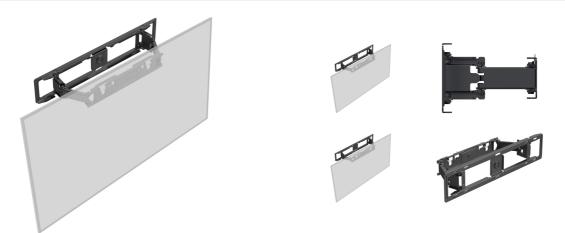

## Zero gap mounting bracket kit for the iiyama LH60 SIGNAGE SERIES (55" & 65")

With the easy and quick fixation system, this wall mount guarantees safe usage in environments like schools and other public utility buildings. The bracket can be used to install the display in landscape or portrait orientation.

## 01 DEVICE

Туре

Zero Gap Wall Mount, Landscape & Portrait installation