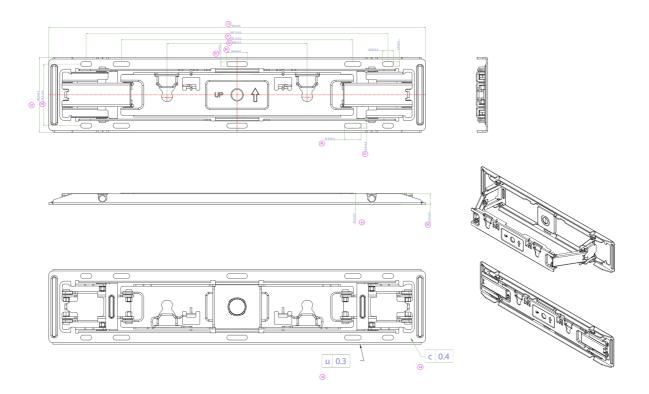

| Product dimensions W x H x D | 484 x 96.2 x 14.5mm |
|------------------------------|---------------------|
| Box dimensions W x H x D     | 636 x 195 x 247mm   |
| Weight (without box)         | 1.2kg               |
| Weight (with box)            | 1.6kg               |
| EAN code                     | 4948570033324       |