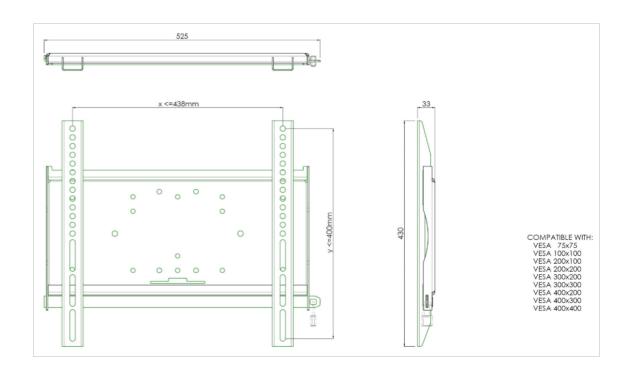

## Universal wall mount, max 438x400mm. 125kg

All universal wall mounts are VESA compatible. Besides wall mounting, all our wall mounts can be used for ceiling mounting in combination with a tube set and for floor mounting (using coupling bolts) together with a stand. The mounts include fastening material to secure the mount to the display. Furthermore they include a safety bar or fixation, offering you protection from theft; a padlock is to be added separately.