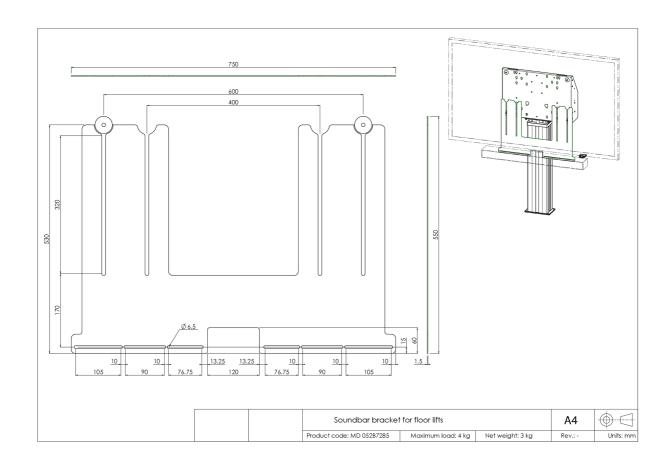

The bracket has a VESA width of 400/600. Max. distance between center lower VESA mounting holes and center soundbar mounting holes is 515mm. The bracket can be used in combination with an adapter set for displays with a larger VESA mounting pattern. Works with most soundbars.

## **TECHNICAL SPECIFICATION**

| Туре                | Floor lift accessory |
|---------------------|----------------------|
| Number of screens   | 1                    |
| Screen size         | 32" - 86"            |
| Max weight capacity | 4kg / monitor        |

## 02 DIMENSIONS / WEIGHT

| Product dimensions W x H x D | 750 x 530 x 1.5mm |
|------------------------------|-------------------|
| Weight (without box)         | 4kg               |
| Weight (with box)            | 5kg               |
| EAN code                     | 4948570032297     |