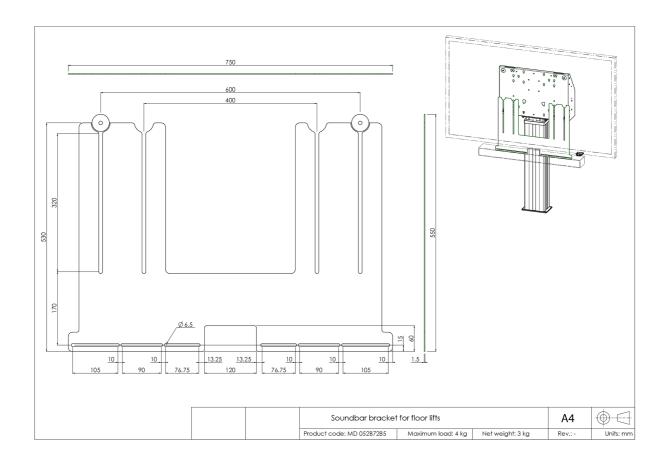

The bracket has a VESA width of 400/600. Max. distance between center lower VESA mounting holes and center soundbar mounting holes is 515mm. The bracket can be used in combination with an adapter set for displays with a larger VESA mounting pattern. Works with most soundbars.

## **TECHNICAL SPECIFICATION**

| Туре                | Floor lift accessory |
|---------------------|----------------------|
| Number of screens   | 1                    |
| Screen size         | 32" - 86"            |
| Max weight capacity | 4kg / monitor        |

## 02 DIMENSIONS / WEIGHT

| Product dimensions W x H x D | 750 x 530 x 1.5mm |
|------------------------------|-------------------|
| Weight (without box)         | 4kg               |
| Weight (with box)            | 5kg               |
| EAN code                     | 4948570032297     |