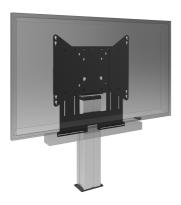

## Universal soundbar bracket for floor lifts and wall mounts

Upgrade the audio of your iiyama floor lift/ wall mounted large format display with this universal soundbar bracket and enjoy a better sound. The soundbar bracket allows you to install and use a soundbar below the display on our (height-adjustable) floor lifts and wall mounts. The soundbar bracket is mounted in between the back plate and the display using the display's lower VESA mounting bolts.

The bracket has a VESA width of 400/600. Max. distance between center lower VESA mounting holes and center soundbar mounting holes is 515mm. The bracket can be used in combination with an adapter set for displays with a larger VESA mounting pattern. Works with most soundbars.