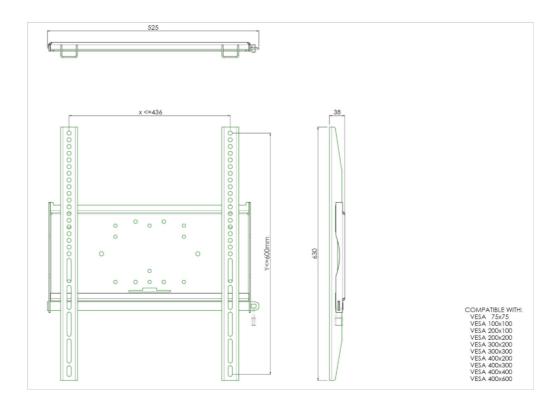

## Universal wall mount, max 436x600mm. 125kg

The MD 052B1010 is a wall mount with longer brackets (63cm) which makes it ideally suitable for mounting small to medium sized large format displays in portrait orientation. Included with the wall mount is a special safety bar to securely fasten your display. Padlock not included. All universal wall mounts are VESA compatible and come with fastening materials necessary to secure the mount to the display. Besides wall mounting, our wall mounts can be used for ceiling mounting in combination with a tube set, and directly fastened to the stand thanks to its 170 x 140 mm mounting pattern.

## 01 TECHNICAL SPECIFICATION

| Туре              | wall mount  |
|-------------------|-------------|
| Number of screens | 1           |
| VESA maximum      | 400 x 600mm |

All trademarks and registered trademarks acknowledged. E & O E. Specification subject to change without notice. All LCD's comply with ISO-9241-307:2008 in connection with pixel defects.