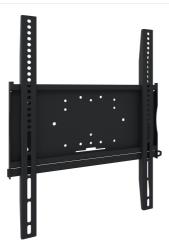

## Universal wall mount, max 436x600mm. 125kg

The MD 052B1010 is a wall mount with longer brackets (63cm) which makes it ideally suitable for mounting small to medium sized large format displays in portrait orientation. Included with the wall mount is a special safety bar to securely fasten your display. Padlock not included. All universal wall mounts are VESA compatible and come with fastening materials necessary to secure the mount to the display. Besides wall mounting, our wall mounts can be used for ceiling mounting in combination with a tube set, and directly fastened to the stand thanks to its 170 x 140 mm mounting pattern.