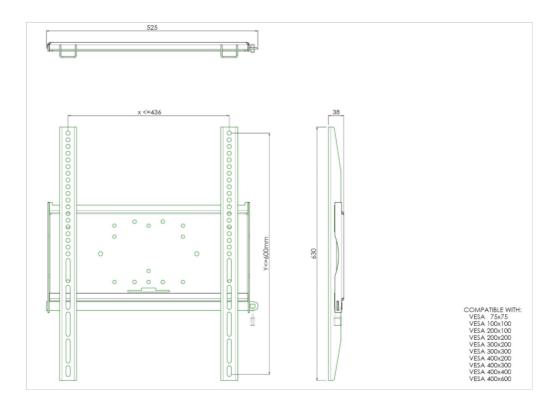

## Universal wall mount, max 436x600mm. 125kg

The MD 052B1010 is a wall mount with longer brackets (63cm) which makes it ideally suitable for mounting small to medium sized large format displays in portrait orientation. Included with the wall mount is a special safety bar to securely fasten your display. Padlock not included. All universal wall mounts are VESA compatible and come with fastening materials necessary to secure the mount to the display. Besides wall mounting, our wall mounts can be used for ceiling mounting in combination with a tube set, and directly fastened to the stand thanks to its 170 x 140 mm mounting pattern.

| Típus           | wall mount  |
|-----------------|-------------|
| Képernyők száma | 1           |
| VESA maximum    | 400 x 600mm |

All trademarks and registered trademarks acknowledged. E & O E. Specification subject to change without notice. All LCD's comply with ISO-9241-307:2008 in connection with pixel defects.