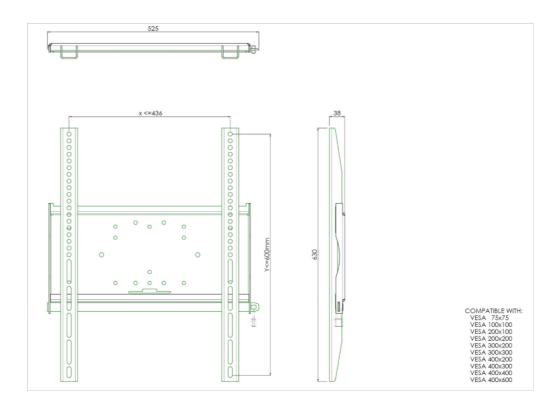

## Universal wall mount, max 436x600mm. 125kg

The MD 052B1010 is a wall mount with longer brackets (63cm) which makes it ideally suitable for mounting small to medium sized large format displays in portrait orientation. Included with the wall mount is a special safety bar to securely fasten your display. Padlock not included. All universal wall mounts are VESA compatible and come with fastening materials necessary to secure the mount to the display. Besides wall mounting, our wall mounts can be used for ceiling mounting in combination with a tube set, and directly fastened to the stand thanks to its 170 x 140 mm mounting pattern.

## SPECIFICHE TECNICHE

| Тіро           | wall mount  |
|----------------|-------------|
| Numero schermi | 1           |
| VESA massimo   | 400 x 600mm |

Tutti i marchi e i marchi registrati citati. E & O E. Specifiche soggette a modifiche senza preavviso. Tutti i display LCD è conforme alla norma ISO-9241-307:2008 in connessione con difetti dei pixel.