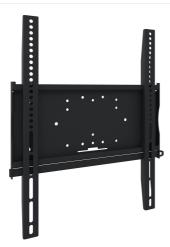

## Universal wall mount, max 436x600mm. 125kg

The MD 052B1010 is a wall mount with longer brackets (63cm) which makes it ideally suitable for mounting small to medium sized large format displays in portrait orientation. Included with the wall mount is a special safety bar to securely fasten your display. Padlock not included. All universal wall mounts are VESA compatible and come with fastening materials necessary to secure the mount to the display. Besides wall mounting, our wall mounts can be used for ceiling mounting in combination with a tube set, and directly fastened to the stand thanks to its 170 x 140 mm mounting pattern.