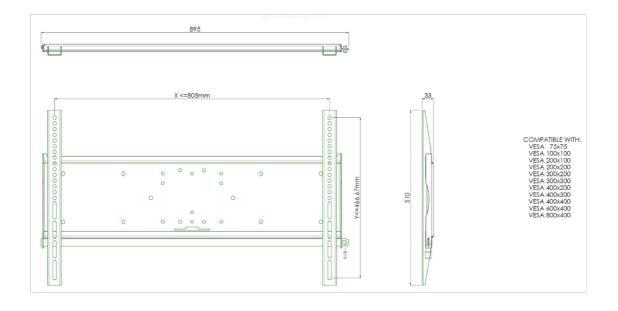

## Universal wall mount, max 805x466mm. 125kg

All universal wall mounts are VESA compatible. Besides wall mounting, our wall mounts can be used for ceiling mounting in combination with a tube set, and directly fastened to the stands thanks to its 170 x 140 mm mounting pattern. The mounts include fastening material to secure the mount to the display. Furthermore they include a safety bar or fixation, offering you protection from theft; a padlock is to be added separately.

VESA minimum 75 x 75mm

VESA maximum 800 x 400mm

All trademarks and registered trademarks acknowledged. E & O E. Specification subject to change without notice. All LCD's comply with ISO-9241-307:2008 in connection with pixel defects.