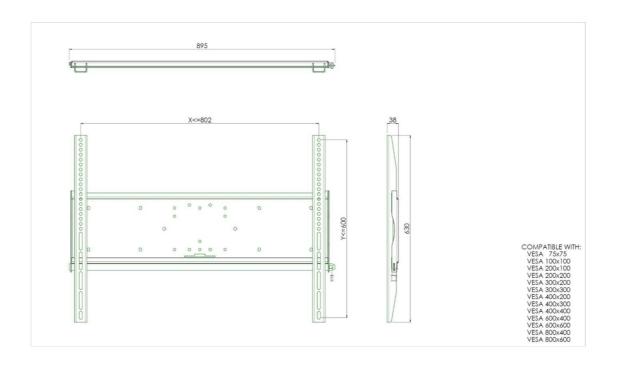

## 01 TECHNICAL SPECIFICATION

| Max weight capacity | 125kg / monitor |
|---------------------|-----------------|
| VESA minimum        | 75 x 75mm       |
| VESA maximum        | 800 x 600mm     |

## 02 DIMENSIONS / WEIGHT

Weight (without box)

9kg

All trademarks and registered trademarks acknowledged. E & O E. Specification subject to change without notice. All LCD's comply with ISO-9241-307:2008 in connection with pixel defects.