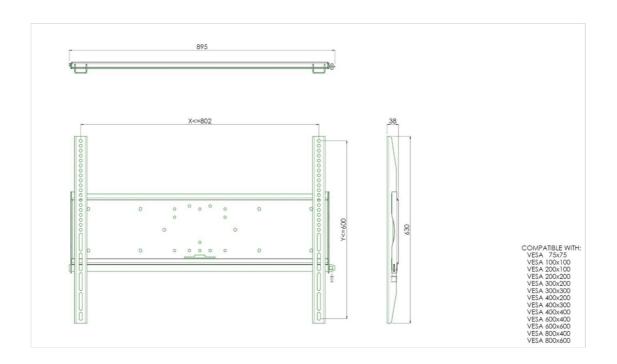

## 01 TECHNICAL SPECIFICATION

| Max weight capacity | 125kg / monitor |
|---------------------|-----------------|
| VESA minimum        | 75 x 75mm       |
| VESA maximum        | 800 x 600mm     |

## 02 DIMENSIONS / WEIGHT

Weight (without box)

9kg

All trademarks and registered trademarks acknowledged. E & O E. Specification subject to change without notice. All LCD's comply with ISO-9241-307:2008 in connection with pixel defects.