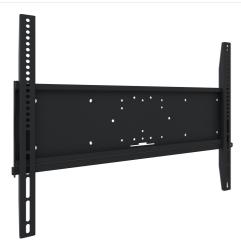

## Universal wall mount, max 800x600mm. 125kg

All universal wall mounts are VESA compatible. Besides wall mounting, our wall mounts can be used for ceiling mounting in combination with a tube set, and directly fastened to the stands thanks to its 170x140mm mounting pattern. The mounts include fastening material to secure the mount to the display. Furthermore they include a safety bar or fixation, offering you protection from theft; a padlock is to be added separately.

## 01 TECHNICAL SPECIFICATION

| Max weight capacity | 125kg / monitor |
|---------------------|-----------------|
| VESA minimum        | 75 x 75mm       |
| VESA maximum        | 800 x 600mm     |