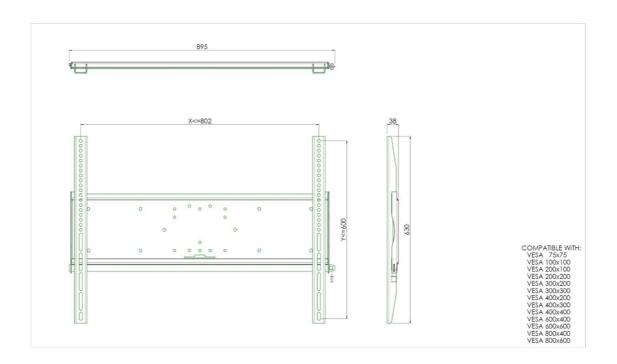

## 01 ESPECIFICACIÓN TÉCNICA

| Peso máximo  | 125kg / monitor |
|--------------|-----------------|
| VESA minimum | 75 x 75mm       |
| VESA maximum | 800 x 600mm     |

## 02 DIMENSIONES / PESO

Peso (sin caja) 9kg

All trademarks and registered trademarks acknowledged. E & O E. Specification subject to change without notice. All LCD's comply with ISO-9241-307:2008 in connection with pixel defects.