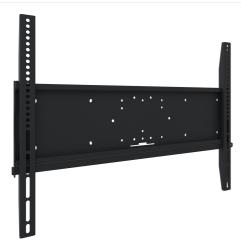

## Universal wall mount, max 800x600mm. 125kg

All universal wall mounts are VESA compatible. Besides wall mounting, our wall mounts can be used for ceiling mounting in combination with a tube set, and directly fastened to the stands thanks to its 170x140mm mounting pattern. The mounts include fastening material to secure the mount to the display. Furthermore they include a safety bar or fixation, offering you protection from theft; a padlock is to be added separately.

## 01 ESPECIFICACIÓN TÉCNICA

| Peso máximo  | 125kg / monitor |
|--------------|-----------------|
| VESA minimum | 75 x 75mm       |
| VESA maximum | 800 x 600mm     |