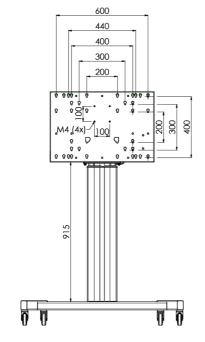

## 01 ESPECIFICACIÓN TÉCNICA

| Número de pantallas | 1               |
|---------------------|-----------------|
| Tamaño de pantalla  | 32" - 86"       |
| Peso máximo         | 120kg / monitor |
| VESA minimum        | 200 x 200mm     |
| VESA maximum        | 600 x 400mm     |

Producto dimensiones W x H x D

1058 x 1890.5 x 772mm

Peso (sin caja)

52kg

Productos relacionados

MD 063B7240, MD 052B7288

All trademarks and registered trademarks acknowledged. E & O E. Specification subject to change without notice. All LCD's comply with ISO-9241-307:2008 in connection with pixel defects.