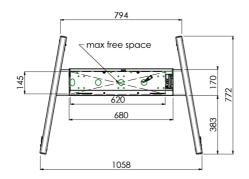

Producto dimensiones W x H x D

1058 x 1890.5 x 772mm

Peso (sin caja)

52kg

Productos relacionados

MD 063B7240, MD 052B7288

All trademarks and registered trademarks acknowledged. E & O E. Specification subject to change without notice. All LCD's comply with ISO-9241-307:2008 in connection with pixel defects.