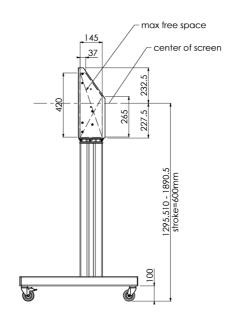

## Floor lift on wheels for large format (touch) displays up to 120 kg with lockable lid for protection

Floor lift XL on wheels for (touch) screens bigger than 65", max 120 kg A motorized trolley for touch screens up to VESA 600-400. What makes this product so unique is its screen flexibility and installation ease, within just three steps the product is installed and ready for use. This wheeled stand with electrical height adjustment has continuous and silent height adjustment and an integrated screen bracket containing most VESA patterns, making it suitable for almost every display. The embedded VESA bracket has another special feature, it can be used as support for a Desktop PC at the back. Please note: If your screen is too big (VESA 600-500/600, VESA 800-500/600 or VESA 800-400), please use the MD 052B7288 adapter.

Producto dimensiones W x H x D

1058 x 1890.5 x 772mm

Peso (sin caja)

52kg

Productos relacionados

MD 063B7240, MD 052B7288

All trademarks and registered trademarks acknowledged. E & O E. Specification subject to change without notice. All LCD's comply with ISO-9241-307:2008 in connection with pixel defects.