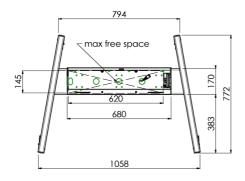

Producto dimensiones W x H x D

1058 x 1890.5 x 772mm

Peso (sin caja)

52kg

Productos relacionados

MD 063B7240, MD 052B7288

All trademarks and registered trademarks acknowledged. E & O E. Specification subject to change without notice. All LCD's comply with ISO-9241-307:2008 in connection with pixel defects.