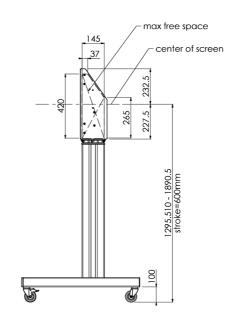

Producto dimensiones W x H x D

1058 x 1890.5 x 772mm

Peso (sin caja)

52kg

Productos relacionados

MD 063B7240, MD 052B7288

All trademarks and registered trademarks acknowledged. E & O E. Specification subject to change without notice. All LCD's comply with ISO-9241-307:2008 in connection with pixel defects.