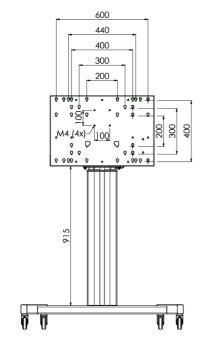

## 01 ESPECIFICACIÓN TÉCNICA

| Número de pantallas | 1               |
|---------------------|-----------------|
| Tamaño de pantalla  | 32" - 86"       |
| Peso máximo         | 120kg / monitor |
| VESA minimum        | 200 x 200mm     |
| VESA maximum        | 600 x 400mm     |

Producto dimensiones W x H x D

1058 x 1890.5 x 772mm

Peso (sin caja)

52kg

Productos relacionados

MD 063B7240, MD 052B7288

All trademarks and registered trademarks acknowledged. E & O E. Specification subject to change without notice. All LCD's comply with ISO-9241-307:2008 in connection with pixel defects.