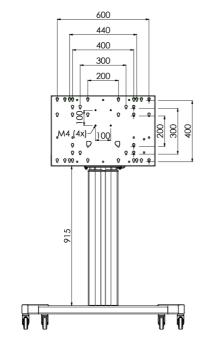

## 01 TECHNICAL SPECIFICATION

| Number of screens   | 1               |
|---------------------|-----------------|
| Screen size         | 32" - 86"       |
| Max weight capacity | 120kg / monitor |
| VESA minimum        | 200 x 200mm     |
| VESA maximum        | 600 x 400mm     |

Product dimensions W x H x D

1058 x 1890.5 x 772mm

Weight (without box)

52kg

Related products

MD 063B7240, MD 052B7288

All trademarks and registered trademarks acknowledged. E & O E. Specification subject to change without notice. All LCD's comply with ISO-9241-307:2008 in connection with pixel defects.