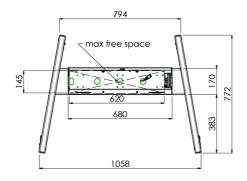

Product dimensions W x H x D

1058 x 1890.5 x 772mm

Weight (without box)

52kg

Related products

MD 063B7240, MD 052B7288

All trademarks and registered trademarks acknowledged. E & O E. Specification subject to change without notice. All LCD's comply with ISO-9241-307:2008 in connection with pixel defects.