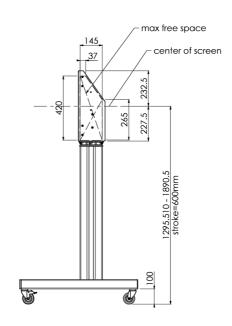

Product dimensions W x H x D

1058 x 1890.5 x 772mm

Weight (without box)

52kg

Related products

MD 063B7240, MD 052B7288

All trademarks and registered trademarks acknowledged. E & O E. Specification subject to change without notice. All LCD's comply with ISO-9241-307:2008 in connection with pixel defects.