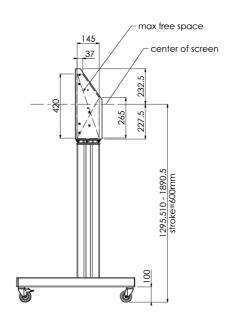

Product dimensions W x H x D

1058 x 1890.5 x 772mm

Weight (without box)

52kg

Related products

MD 063B7240, MD 052B7288

All trademarks and registered trademarks acknowledged. E & O E. Specification subject to change without notice. All LCD's comply with ISO-9241-307:2008 in connection with pixel defects.