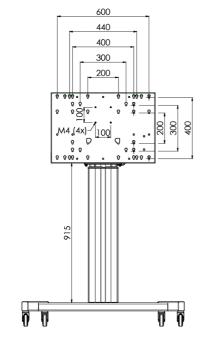

## 01 TECHNICAL SPECIFICATION

| Number of screens   | 1               |
|---------------------|-----------------|
| Screen size         | 32" - 86"       |
| Max weight capacity | 120kg / monitor |
| VESA minimum        | 200 x 200mm     |
| VESA maximum        | 600 x 400mm     |

Product dimensions W x H x D

1058 x 1890.5 x 772mm

Weight (without box)

52kg

Related products

MD 063B7240, MD 052B7288

All trademarks and registered trademarks acknowledged. E & O E. Specification subject to change without notice. All LCD's comply with ISO-9241-307:2008 in connection with pixel defects.