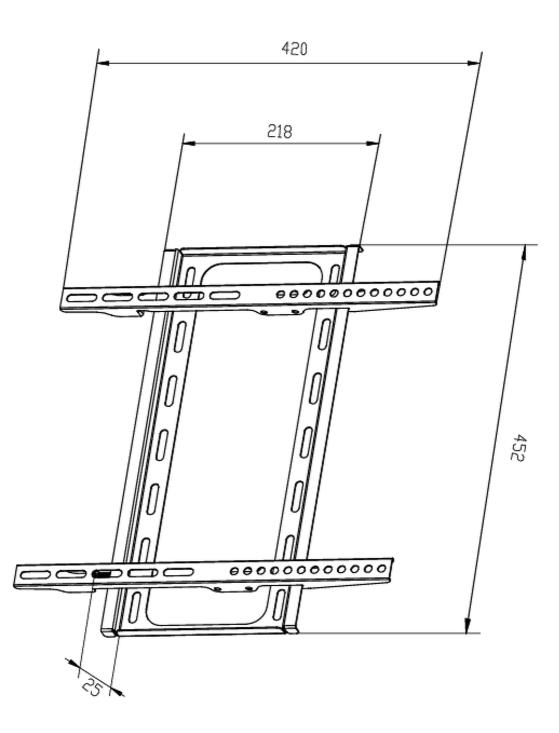

01 DIMENSIONS / WEIGHT

EAN code

4948570032228

All trademarks and registered trademarks acknowledged. E & O E. Specification subject to change without notice. All LCD's comply with ISO-9241-307:2008 in connection with pixel defects.