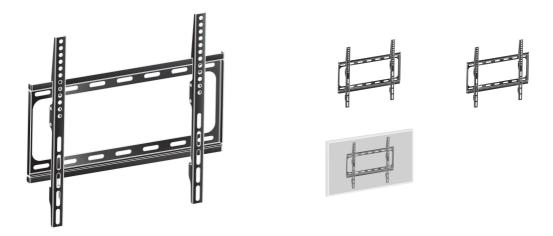

## Extra safe wall mount for screens 26-55 inch, up to VESA 400x400mm, max 30kg

With a three-step fixation system, this wall mount guarantees extra safe usage in environments like schools and other public utility buildings. First, the vertical brackets are mounted to the display. The wall mount back plate is then screwed to the wall. And for additional safety, the vertical VESA mount brackets can be securely fastened to the wall back plate with two extra fastening screws. Please note: for iiyama touch models we recommend using MD 052B1000