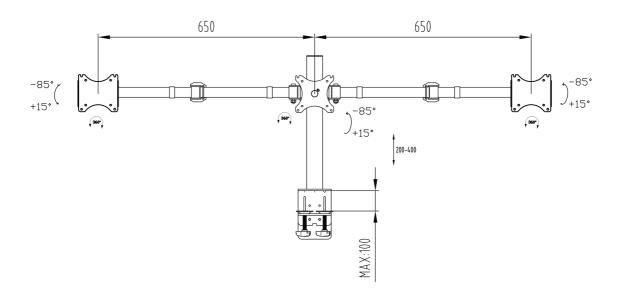

## **TECHNICAL SPECIFICATION**

| Туре                | desk mount for desktop monitor |
|---------------------|--------------------------------|
| Number of screens   | 3                              |
| Desk monut          | desk clamp or desk grommet     |
| Screen size         | 10" - 27"                      |
| Height adjustment   | 200 - 400mm                    |
| Screen rotation     | PIVOT 90°                      |
| Max weight capacity | 10kg / monitor                 |
| VESA minimum        | 75 x 75mm                      |
| VESA maximum        | 100 x 100mm                    |