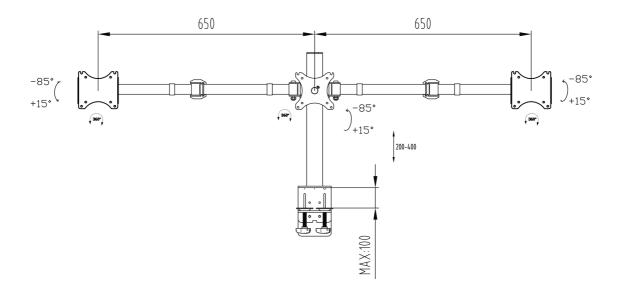

## **TECHNICAL SPECIFICATION**

| Туре                | desk mount for desktop monitor |
|---------------------|--------------------------------|
| Number of screens   | 3                              |
| Desk monut          | desk clamp or desk grommet     |
| Screen size         | 10" - 27"                      |
| Height adjustment   | 200 - 400mm                    |
| Screen rotation     | PIVOT 90°                      |
| Max weight capacity | 10kg / monitor                 |
| VESA minimum        | 75 x 75mm                      |
| VESA maximum        | 100 x 100mm                    |