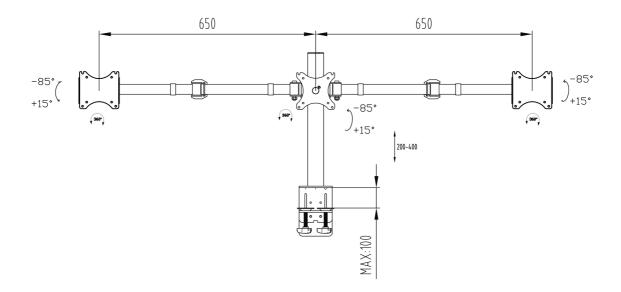

## **TECHNICAL SPECIFICATION**

| Туре                | desk mount for desktop monitor |
|---------------------|--------------------------------|
| Number of screens   | 3                              |
| Desk monut          | desk clamp or desk grommet     |
| Screen size         | 10" - 27"                      |
| Height adjustment   | 200 - 400mm                    |
| Screen rotation     | PIVOT 90°                      |
| Max weight capacity | 10kg / monitor                 |
| VESA minimum        | 75 x 75mm                      |
| VESA maximum        | 100 x 100mm                    |