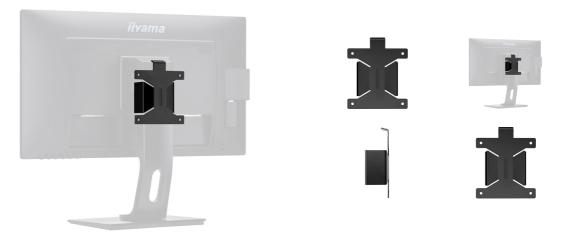

## High quality bracket for mounting a Mini PC or Thin Client

This solution is compatible with almost all Mini PC/Thin Client PC's and with all iiyama monitors equipped with height adjustable stand, meaning monitors from XUBxx, XBxx and Bxx Series with a diagonal of less than 27" purchased after April 2019 (SQUARE STAND BASE).

| 01 TECHNICAL SPECIFICATION |                 |
|----------------------------|-----------------|
| Туре                       | Mini-PC bracket |
| Number of screens          | 1               |
| 02 DIMENSIONS / WEIGHT     |                 |
| EAN code                   | 4948570032457   |