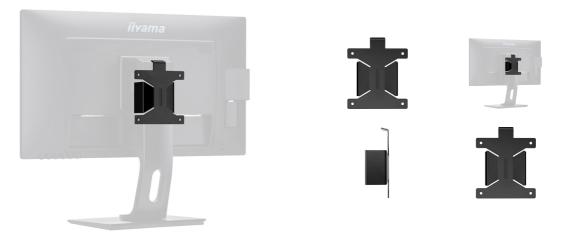

## High quality bracket for mounting a Mini PC or Thin Client

This solution is compatible with almost all Mini PC/Thin Client PC's and with all iiyama monitors equipped with height adjustable stand, meaning monitors from XUBxx, XBxx and Bxx Series with a diagonal above 27".