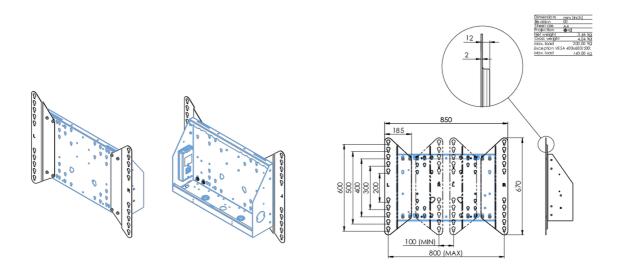

## 01 TECHNICAL SPECIFICATION

| Туре                | Adapter set     |
|---------------------|-----------------|
| Max weight capacity | 200kg / monitor |
| VESA minimum        | 800 x 200mm     |
| VESA maximum        | 800 x 600mm     |

## 02 DIMENSIONS / WEIGHT

| Weight (without box) | 3.46kg        |
|----------------------|---------------|
| EAN code             | 4948570032570 |

Related products

MD 062B7275 A, MD 062B7295, MD 052W7150