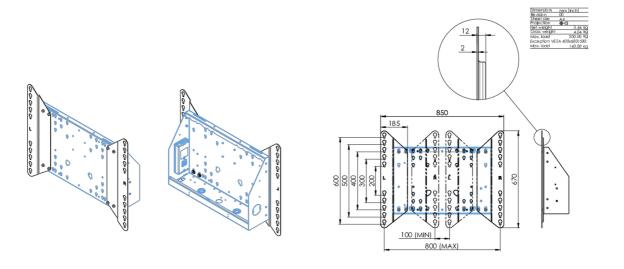

## 01 TECHNICAL SPECIFICATION

| Туре                | Adapter set     |
|---------------------|-----------------|
| Max weight capacity | 200kg / monitor |
| VESA minimum        | 800 x 200mm     |
| VESA maximum        | 800 x 600mm     |

## 02 DIMENSIONS / WEIGHT

| Weight (without box) | 3.46kg        |
|----------------------|---------------|
| EAN code             | 4948570032570 |

Related products

MD 062B7275 A, MD 062B7295, MD 052W7150