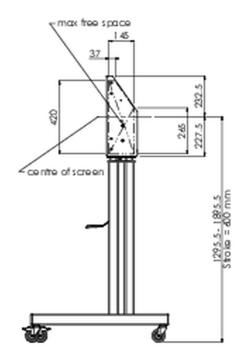

## 01 TECHNICAL SPECIFICATION

| Туре                | Floor lift on wheels          |
|---------------------|-------------------------------|
| Height adjustment   | 600mm, 1295,5 - 1895,5mm      |
| Max weight capacity | 160kg / monitor               |
| VESA maximum        | 800 x 600mm                   |
| Extra               | electrical speed up to 20mm/s |