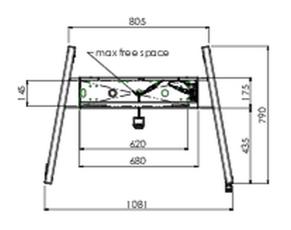

## 01 TECHNICAL SPECIFICATION

| Туре                | Floor lift on wheels          |
|---------------------|-------------------------------|
| Height adjustment   | 600mm, 1295,5 - 1895,5mm      |
| Max weight capacity | 160kg / monitor               |
| VESA maximum        | 800 x 600mm                   |
| Extra               | electrical speed up to 20mm/s |