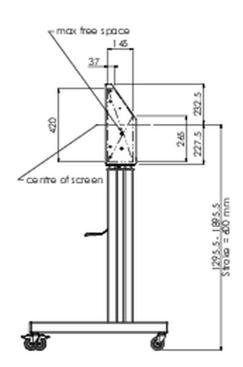

## 01 TECHNICAL SPECIFICATION

| Туре                | Floor lift on wheels          |
|---------------------|-------------------------------|
| Height adjustment   | 600mm, 1295,5 - 1895,5mm      |
| Max weight capacity | 160kg / monitor               |
| VESA maximum        | 800 x 600mm                   |
| Extra               | electrical speed up to 20mm/s |