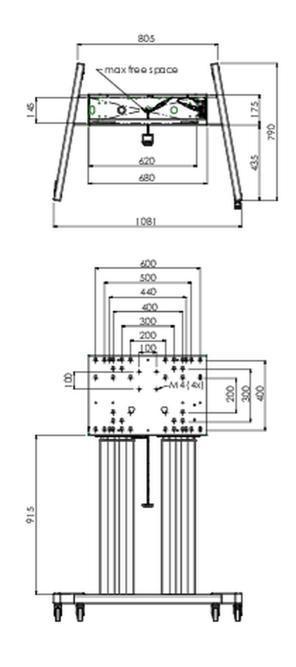

## 01 TECHNICAL SPECIFICATION

| Туре                | Floor lift on wheels          |
|---------------------|-------------------------------|
| Height adjustment   | 600mm, 1295,5 - 1895,5mm      |
| Max weight capacity | 160kg / monitor               |
| VESA maximum        | 800 x 600mm                   |
| Extra               | electrical speed up to 20mm/s |