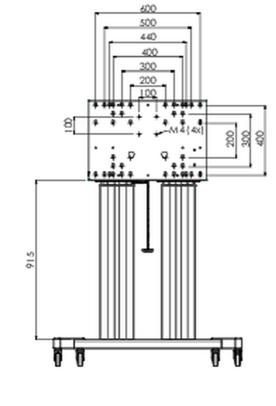

## 01 TECHNICAL SPECIFICATION

| Туре                | Floor lift on wheels          |
|---------------------|-------------------------------|
| Height adjustment   | 600mm, 1295,5 - 1895,5mm      |
| Max weight capacity | 160kg / monitor               |
| VESA maximum        | 800 x 600mm                   |
| Extra               | electrical speed up to 20mm/s |