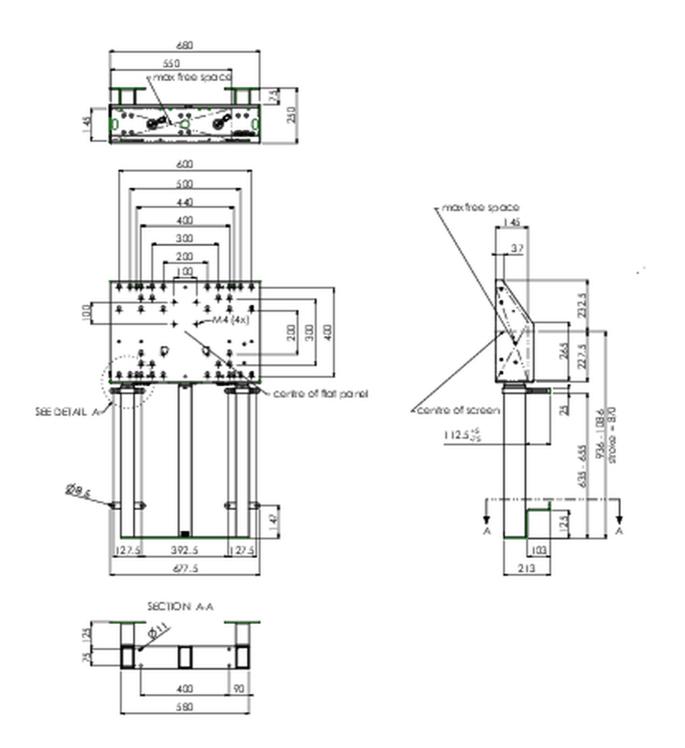

## 01 TECHNICAL SPECIFICATION

| Туре                | Wall lift                     |
|---------------------|-------------------------------|
| Height adjustment   | 870mm, 936 - 1806mm           |
| Max weight capacity | 180kg / monitor               |
| VESA maximum        | 800 x 600mm                   |
| Extra               | electrical speed up to 38mm/s |

## 02 DIMENSIONS / WEIGHT

| Weight (without box) | 45kg          |
|----------------------|---------------|
| EAN code             | 4948570032594 |

**Related products** 

MD 052B7285

All trademarks and registered trademarks acknowledged. E & O E. Specification subject to change without notice. All LCD's comply with ISO-9241-307:2008 in connection with pixel defects.