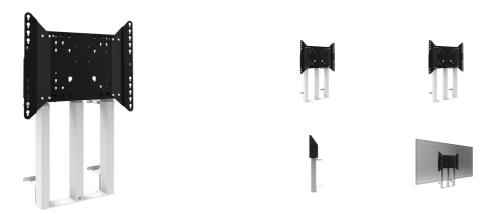

This floor lift offers thanks to its three columns extra stability and robustness for working with a touch display. The display can easily be adjusted in height with the remote control, it adjusts it silently & electrically in height. At the back side of the mounting utility, space is reserved for placing a mini PC or thin client. This kit includes the adapter set MD 052B7288.