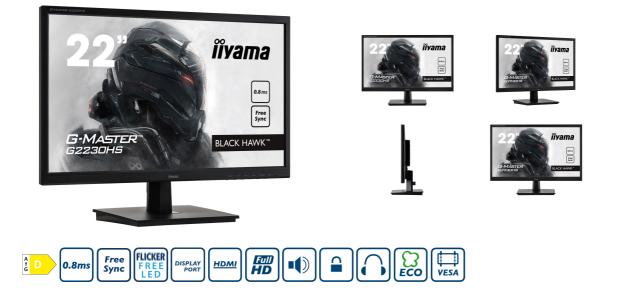

# іїуата

#### Get in the game with the G2230HS Black Hawk with 0.8ms response time

The 21.5" G-Master G2230HS Black Hawk is the perfect companion at your side. Armed with FreeSync and a stunning 0.8ms response time, it will make your enemies shiver. And if darkness falls across the land, the Black Tuner function will enhance details in shadowed areas making sure no enemy can remain unseen.

0.8ms

Fast response time is key to ultra-smooth gaming. It reduces ghosting and blurring providing the user with an improved graphic performance.

FreeSync<sup>™</sup> Technology

AMD FreeSync<sup>™</sup> technology puts an end to choppy gameplay and broken frames with fluid, artifact-free performance at virtually any framerate.