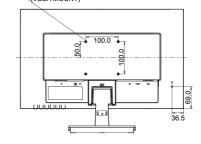

## 04 MECHANICAL

| Display position adjustments | tilt            |
|------------------------------|-----------------|
| Tilt angle                   | 22° up; 5° down |
| VESA mounting                | 100 x 100mm     |
| Cable management system      | yes             |

#### 08 DIMENSIONS / WEIGHT

| Product dimensions W x H x D | 504.5 x 383 x 187mm |
|------------------------------|---------------------|
| Box dimensions W x H x D     | 633 x 139 x 420mm   |
| Weight (without box)         | 3.1kg               |
| Weight (with box)            | 4.2kg               |
| EAN code                     | 4948570117819       |

50.5

÷

383.0

139.5

© IIYAMA CORPORATION. ALL RIGHTS RESERVED