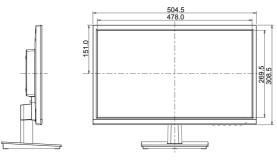

#### 08 DIMENSIONS / WEIGHT

| Product dimensions W x H x D | 504.5 x 383 x 187mm |
|------------------------------|---------------------|
| Box dimensions W x H x D     | 633 x 139 x 420mm   |
| Weight (without box)         | 3.1kg               |
| Weight (with box)            | 4.2kg               |
| EAN code                     | 4948570117819       |