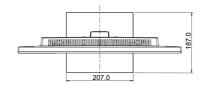

## 04 MECHANICAL

| Display position adjustments | tilt            |
|------------------------------|-----------------|
| Tilt angle                   | 22° up; 5° down |
| VESA mounting                | 100 x 100mm     |
| Cable management system      | yes             |