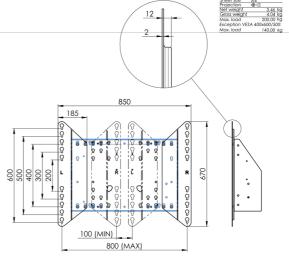

## 01 TECHNICAL SPECIFICATION

| Туре                | Floor lift on wheels          |
|---------------------|-------------------------------|
| Screen size         | 65" - 86"                     |
| Height adjustment   | 600mm, 1290 - 1890mm          |
| Max weight capacity | 120kg / monitor               |
| VESA maximum        | 800 x 600mm                   |
| Extra               | electrical speed up to 20mm/s |

## 02 DIMENSIONS / WEIGHT

Weight (without box) 52kg

**EAN code** 4948570032600

03 RELATED INFORMATION

Related products

MD 052B7285

All trademarks and registered trademarks acknowledged. E & O E. Specification subject to change without notice. All LCD's comply with ISO-9241-307:2008 in connection with pixel defects.