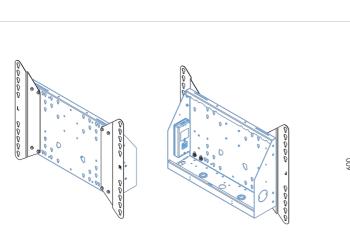

## XL Car on wheels for large format (touch) displays up to 86"

This mobile floor solution with electric height adjustment can be used for (touch) displays up to 86 inch, 120 kg. The lift is equipped with an integrated bracket with the most common VESA patterns. A special feature of this VESA bracket is that it can also serve as a PC holder on the back. The lift offers ease of installation for the installer: with just three actions, the product is ready for use. This kit includes the adapter set MD 052B7288.