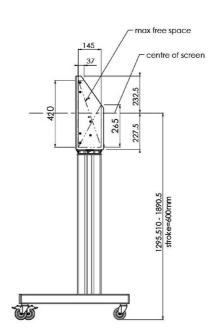

## 01 TECHNICAL SPECIFICATION

| Туре                | Floor lift on wheels          |
|---------------------|-------------------------------|
| Screen size         | 65" - 86"                     |
| Height adjustment   | 600mm, 1290 - 1890mm          |
| Max weight capacity | 120kg / monitor               |
| VESA maximum        | 800 x 600mm                   |
| Extra               | electrical speed up to 20mm/s |