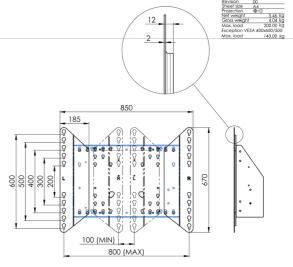

## 01 TECHNICAL SPECIFICATION

| Туре                | Floor lift on wheels          |
|---------------------|-------------------------------|
| Screen size         | 65" - 86"                     |
| Height adjustment   | 600mm, 1290 - 1890mm          |
| Max weight capacity | 120kg / monitor               |
| VESA maximum        | 800 x 600mm                   |
| Extra               | electrical speed up to 20mm/s |

## 02 DIMENSIONS / WEIGHT

Weight (without box) 52kg

**EAN code** 4948570032600

03 RELATED INFORMATION

Related products

MD 052B7285

All trademarks and registered trademarks acknowledged. E & O E. Specification subject to change without notice. All LCD's comply with ISO-9241-307:2008 in connection with pixel defects.