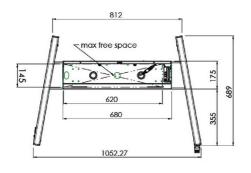

## 01 TECHNICAL SPECIFICATION

| Туре                | Floor lift on wheels          |
|---------------------|-------------------------------|
| Screen size         | 65" - 86"                     |
| Height adjustment   | 600mm, 1290 - 1890mm          |
| Max weight capacity | 120kg / monitor               |
| VESA maximum        | 800 x 600mm                   |
| Extra               | electrical speed up to 20mm/s |

## 02 DIMENSIONS / WEIGHT

Weight (without box) 52kg

**EAN code** 4948570032600

03 RELATED INFORMATION

Related products

MD 052B7285

All trademarks and registered trademarks acknowledged. E & O E. Specification subject to change without notice. All LCD's comply with ISO-9241-307:2008 in connection with pixel defects.