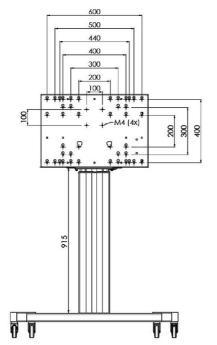

## 01 TECHNICAL SPECIFICATION

| Туре                | Floor lift on wheels          |
|---------------------|-------------------------------|
| Screen size         | 65" - 86"                     |
| Height adjustment   | 600mm, 1290 - 1890mm          |
| Max weight capacity | 120kg / monitor               |
| VESA maximum        | 800 x 600mm                   |
| Extra               | electrical speed up to 20mm/s |