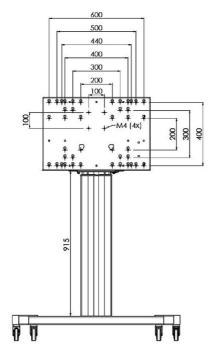

## 01 TECHNICAL SPECIFICATION

| Туре                | Floor lift on wheels          |
|---------------------|-------------------------------|
| Screen size         | 65" - 86"                     |
| Height adjustment   | 600mm, 1290 - 1890mm          |
| Max weight capacity | 120kg / monitor               |
| VESA maximum        | 800 x 600mm                   |
| Extra               | electrical speed up to 20mm/s |

## 02 DIMENSIONS / WEIGHT

Weight (without box) 52kg

**EAN code** 4948570032600

03 RELATED INFORMATION

Related products

MD 052B7285

All trademarks and registered trademarks acknowledged. E & O E. Specification subject to change without notice. All LCD's comply with ISO-9241-307:2008 in connection with pixel defects.