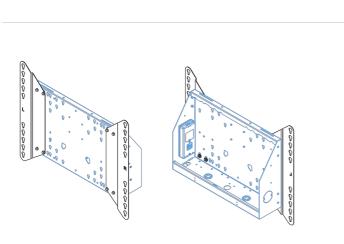

## XL Car on wheels for large format (touch) displays up to 86"

This mobile floor solution with electric height adjustment can be used for (touch) displays up to 86 inch, 120 kg. The lift is equipped with an integrated bracket with the most common VESA patterns. A special feature of this VESA bracket is that it can also serve as a PC holder on the back. The lift offers ease of installation for the installer: with just three actions, the product is ready for use. This kit includes the adapter set MD 052B7288.