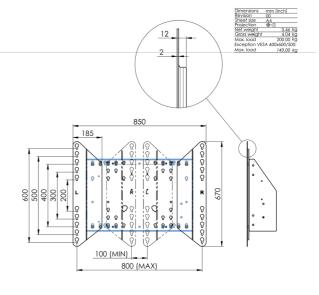

## 01 TECHNICAL SPECIFICATION

| Туре                | Floor lift on wheels          |
|---------------------|-------------------------------|
| Screen size         | 65" - 86"                     |
| Height adjustment   | 600mm, 1290 - 1890mm          |
| Max weight capacity | 120kg / monitor               |
| VESA maximum        | 800 x 600mm                   |
| Extra               | electrical speed up to 20mm/s |

## XL Car on wheels for large format (touch) displays up to 86"

This mobile floor solution with electric height adjustment can be used for (touch) displays up to 86 inch, 120 kg. The lift is equipped with an integrated bracket with the most common VESA patterns. A special feature of this VESA bracket is that it can also serve as a PC holder on the back. The lift offers ease of installation for the installer: with just three actions, the product is ready for use. This kit includes the adapter set MD 052B7288.