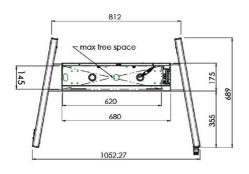

## 01 TECHNICAL SPECIFICATION

| Туре                | Floor lift on wheels          |
|---------------------|-------------------------------|
| Screen size         | 65" - 86"                     |
| Height adjustment   | 600mm, 1290 - 1890mm          |
| Max weight capacity | 120kg / monitor               |
| VESA maximum        | 800 x 600mm                   |
| Extra               | electrical speed up to 20mm/s |

## 02 DIMENSIONS / WEIGHT

Weight (without box) 52kg

**EAN code** 4948570032600

03 RELATED INFORMATION

Related products

MD 052B7285

All trademarks and registered trademarks acknowledged. E & O E. Specification subject to change without notice. All LCD's comply with ISO-9241-307:2008 in connection with pixel defects.