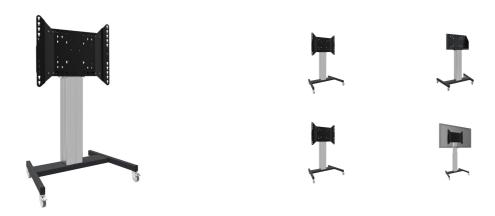

## XL Car on wheels for large format (touch) displays up to 86"

This mobile floor solution with electric height adjustment can be used for (touch) displays up to 86 inch, 120 kg. The lift is equipped with an integrated bracket with the most common VESA patterns. A special feature of this VESA bracket is that it can also serve as a PC holder on the back. The lift offers ease of installation for the installer: with just three actions, the product is ready for use. This kit includes the adapter set MD 052B7288.

## 01 TECHNICAL SPECIFICATION

| Туре                | Floor lift on wheels          |
|---------------------|-------------------------------|
| Screen size         | 65" - 86"                     |
| Height adjustment   | 600mm, 1290 - 1890mm          |
| Max weight capacity | 120kg / monitor               |
| VESA maximum        | 800 x 600mm                   |
| Extra               | electrical speed up to 20mm/s |