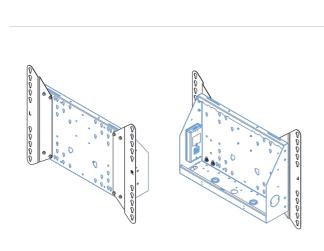

## XL Car on wheels for large format (touch) displays up to 86"

This mobile floor solution with electric height adjustment can be used for (touch) displays up to 86 inch, 120 kg. The lift is equipped with an integrated bracket with the most common VESA patterns. A special feature of this VESA bracket is that it can also serve as a PC holder on the back. The lift offers ease of installation for the installer: with just three actions, the product is ready for use. This kit includes the adapter set MD 052B7288.