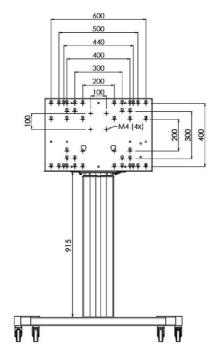

## 01 TECHNICAL SPECIFICATION

| Туре                | Floor lift on wheels          |
|---------------------|-------------------------------|
| Screen size         | 65" - 86"                     |
| Height adjustment   | 600mm, 1290 - 1890mm          |
| Max weight capacity | 120kg / monitor               |
| VESA maximum        | 800 x 600mm                   |
| Extra               | electrical speed up to 20mm/s |

## 02 DIMENSIONS / WEIGHT

Weight (without box) 52kg

**EAN code** 4948570032600

03 RELATED INFORMATION

Related products

MD 052B7285

All trademarks and registered trademarks acknowledged. E & O E. Specification subject to change without notice. All LCD's comply with ISO-9241-307:2008 in connection with pixel defects.