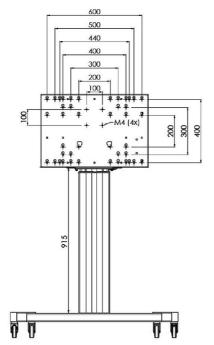

## 01 TECHNICAL SPECIFICATION

| Туре                | Floor lift on wheels          |
|---------------------|-------------------------------|
| Screen size         | 65" - 86"                     |
| Height adjustment   | 600mm, 1290 - 1890mm          |
| Max weight capacity | 120kg / monitor               |
| VESA maximum        | 800 x 600mm                   |
| Extra               | electrical speed up to 20mm/s |

## 02 DIMENSIONS / WEIGHT

Weight (without box) 52kg

**EAN code** 4948570032600

03 RELATED INFORMATION

Related products

MD 052B7285

All trademarks and registered trademarks acknowledged. E & O E. Specification subject to change without notice. All LCD's comply with ISO-9241-307:2008 in connection with pixel defects.