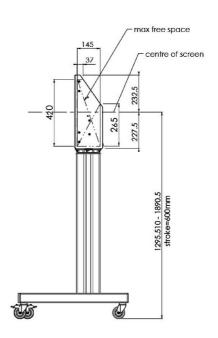

## 01 TECHNICAL SPECIFICATION

| Туре                | Floor lift on wheels          |
|---------------------|-------------------------------|
| Screen size         | 65" - 86"                     |
| Height adjustment   | 600mm, 1290 - 1890mm          |
| Max weight capacity | 120kg / monitor               |
| VESA maximum        | 800 x 600mm                   |
| Extra               | electrical speed up to 20mm/s |

## 02 DIMENSIONS / WEIGHT

Weight (without box) 52kg

**EAN code** 4948570032600

03 RELATED INFORMATION

Related products

MD 052B7285

All trademarks and registered trademarks acknowledged. E & O E. Specification subject to change without notice. All LCD's comply with ISO-9241-307:2008 in connection with pixel defects.