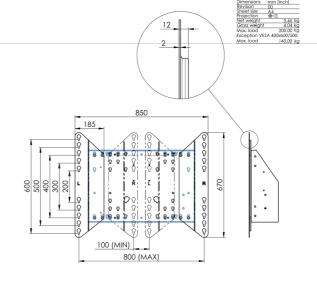

## 01 TECHNICAL SPECIFICATION

| Туре                | Floor lift on wheels          |
|---------------------|-------------------------------|
| Screen size         | 65" - 86"                     |
| Height adjustment   | 600mm, 1290 - 1890mm          |
| Max weight capacity | 120kg / monitor               |
| VESA maximum        | 800 x 600mm                   |
| Extra               | electrical speed up to 20mm/s |

## 02 DIMENSIONS / WEIGHT

Weight (without box) 52kg

**EAN code** 4948570032600

03 RELATED INFORMATION

Related products

MD 052B7285

All trademarks and registered trademarks acknowledged. E & O E. Specification subject to change without notice. All LCD's comply with ISO-9241-307:2008 in connection with pixel defects.