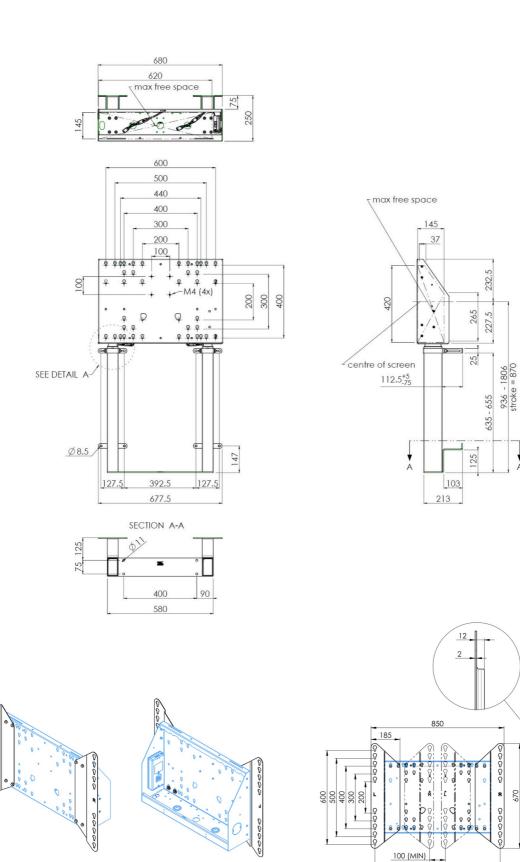

## 01 TECHNICAL SPECIFICATION

| Туре                | Wall lift                     |
|---------------------|-------------------------------|
| Number of screens   | 1                             |
| Screen size         | 65" - 86"                     |
| Height adjustment   | 870mm, 936 - 1806mm           |
| Max weight capacity | 120kg / monitor               |
| VESA maximum        | 800 x 600mm                   |
| Extra               | electrical speed up to 38mm/s |

1 00000

Weight (without box) 36kg

**EAN code** 4948570032617

800 (MAX)

All trademarks and registered trademarks acknowledged. E & O E. Specification subject to change without notice. All LCD's comply with ISO-9241-307:2008 in connection with pixel defects.