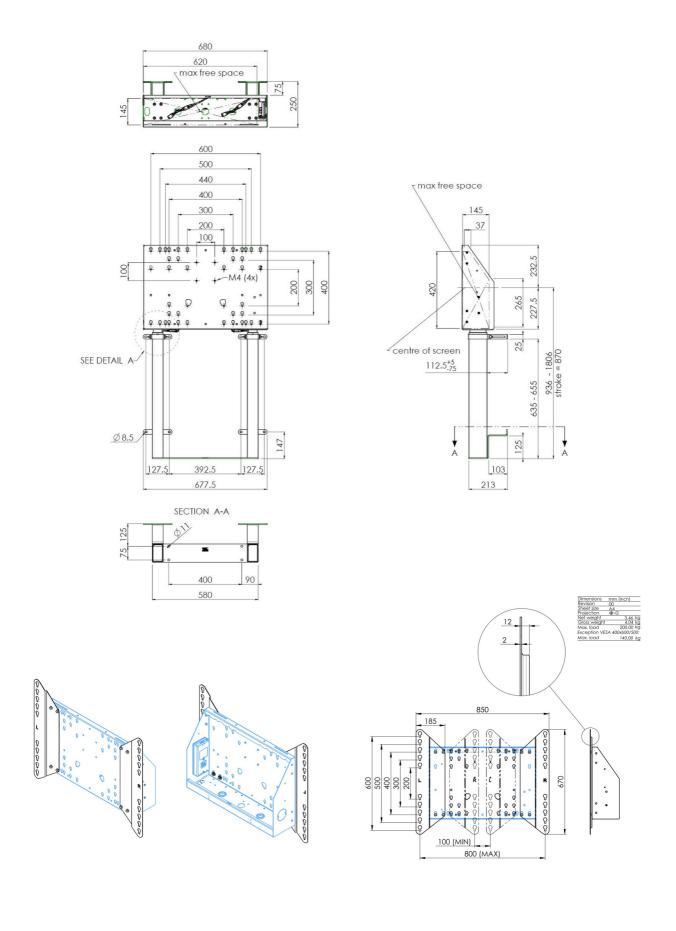

## 01 TECHNICAL SPECIFICATION

| Туре                | Wall lift                     |
|---------------------|-------------------------------|
| Number of screens   | 1                             |
| Screen size         | 65" - 86"                     |
| Height adjustment   | 870mm, 936 - 1806mm           |
| Max weight capacity | 120kg / monitor               |
| VESA maximum        | 800 x 600mm                   |
| Extra               | electrical speed up to 38mm/s |

1 00000

Weight (without box) 36kg

**EAN code** 4948570032617

800 (MAX)

All trademarks and registered trademarks acknowledged. E & O E. Specification subject to change without notice. All LCD's comply with ISO-9241-307:2008 in connection with pixel defects.