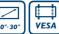

## **TECHNICAL SPECIFICATION**

| Туре                | gas spring desk mount for gaming monitor                                                                         |
|---------------------|------------------------------------------------------------------------------------------------------------------|
| Number of screens   | 1                                                                                                                |
| Desk monut          | desk clamp or desk grommet                                                                                       |
| Screen size         | 17" - 30"                                                                                                        |
| Height adjustment   | 0 - 390mm                                                                                                        |
| Screen rotation     | PIVOT 90°                                                                                                        |
| Tilt                | -85° - 15°                                                                                                       |
| Swivel              | 360°                                                                                                             |
| Max weight capacity | 9kg / monitor                                                                                                    |
| VESA minimum        | 75 x 75mm                                                                                                        |
| VESA maximum        | 100 x 100mm                                                                                                      |
| Extra               | Red LED light effect around base, USB ports (One USB port to charge a device, another USB port connects with PC) |