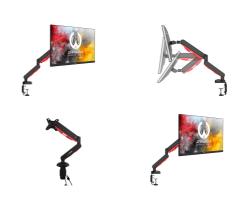

## Elite gaming aluminium gas spring monitor arm

Take your gaming rig to the next level. The iiyama DSG3001C is a desk mount for monitors up to 9kg. The specialist design signals your intent as a true gamer, using dynamic red and black colouring, including an LED light effect and two accessible USB ports at the base. The arm effortlessly adjusts, allowing you to play in a more ergonomic, comfortable position. The DSG3001C provides additional space to your game-hub with a superb cable management system helping to keep your desk free from cables.

## **TECHNICAL SPECIFICATION**

| Туре                | gas spring desk mount for gaming monitor                                                                         |
|---------------------|------------------------------------------------------------------------------------------------------------------|
| Number of screens   | 1                                                                                                                |
| Desk monut          | desk clamp or desk grommet                                                                                       |
| Screen size         | 17" - 30"                                                                                                        |
| Height adjustment   | 0 - 390mm                                                                                                        |
| Screen rotation     | PIVOT 90°                                                                                                        |
| Tilt                | -85° - 15°                                                                                                       |
| Swivel              | 360°                                                                                                             |
| Max weight capacity | 9kg / monitor                                                                                                    |
| VESA minimum        | 75 x 75mm                                                                                                        |
| VESA maximum        | 100 x 100mm                                                                                                      |
| Extra               | Red LED light effect around base, USB ports (One USB port to charge a device, another USB port connects with PC) |