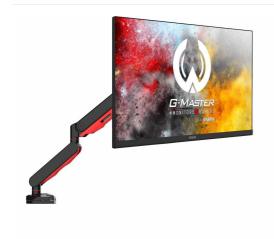

## Elite gaming aluminium gas spring monitor arm

Take your gaming rig to the next level. The iiyama DSG3001C is a desk mount for monitors up to 9kg. The specialist design signals your intent as a true gamer, using dynamic red and black colouring, including an LED light effect and two accessible USB ports at the base. The arm effortlessly adjusts, allowing you to play in a more ergonomic, comfortable position. The DSG3001C provides additional space to your game-hub with a superb cable management system helping to keep your desk free from cables.