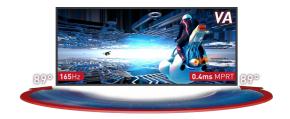

## VA panel technology with 165Hz support and 0.4ms MPRT

The monitor guarantees excellent contrast ratio making all the nuances between the light and dark colours clearly visible and provides an outstanding 0.4ms Moving Picture Response Time (MPRT) with 165Hz support.