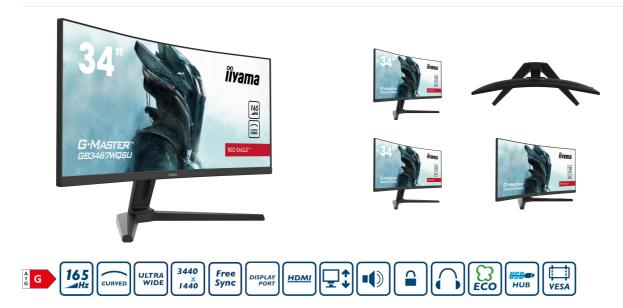

# Immerse yourself in the game with the curved GB3467WQSU Red Eagle with FreeSync Premium

Inspired by the curve of the human eye, the 1500R curved VA panel with 165Hz refresh rate, 0.4ms MPRT and the 3440x1440 resolution, guarantees superb image quality and a comfortable and very realistic viewing experience.

The height adjustable stand ensures total flexibility for your perfect screen position. Customize the screen settings using the predefined and custom gaming modes along with the Black Tuner function to give you total control over the dark scenes and make sure details are always clearly visible.

## 01 DISPLAY CHARACTERISTICS

| Diagonal             | 34", 86.4cm                                                           |
|----------------------|-----------------------------------------------------------------------|
| Panel                | VA LED, matte finish                                                  |
| Curved               | 1500R                                                                 |
| Native resolution    | 3440 x 1440 @165Hz (4.9 megapixel UWQHD, DisplayPort)                 |
| Aspect ratio         | 21:9                                                                  |
| Panel brightness     | 550 cd/m <sup>2</sup>                                                 |
| Static contrast      | 3000:1                                                                |
| Advanced contrast    | 80M:1                                                                 |
| Response time (MPRT) | 0.4ms                                                                 |
| Viewing zone         | horizontal/vertical: 178°/178°, right/left: 89°/89°, up/down: 89°/89° |
| Colour support       | 16.7mln 8bit                                                          |
| Horizontal Sync      | 30 - 160kHz                                                           |
| Viewable area W x H  | 797.22 x 333.72mm, 31.4 x 13.1"                                       |
| Pixel pitch          | 0.232mm                                                               |
| Colour               | matte, black                                                          |

### **FEATURES**

| Blue light reducer    | yes                                                                                                                                                                                                                                                                                                                                                                                                                                                                                                             |
|-----------------------|-----------------------------------------------------------------------------------------------------------------------------------------------------------------------------------------------------------------------------------------------------------------------------------------------------------------------------------------------------------------------------------------------------------------------------------------------------------------------------------------------------------------|
| Flicker free          | yes                                                                                                                                                                                                                                                                                                                                                                                                                                                                                                             |
| Adaptive Sync support | HDMI: 3440 x 1440 @48-100Hz, DP: 3440 x 1440 @48-165Hz                                                                                                                                                                                                                                                                                                                                                                                                                                                          |
| HDR                   | 400                                                                                                                                                                                                                                                                                                                                                                                                                                                                                                             |
| OSD languages         | EN, DE, FR, ES, IT, PT, RU, JP, CZ, NL, PL                                                                                                                                                                                                                                                                                                                                                                                                                                                                      |
| Control buttons       | joystick controller: Push (Menu), Up, Down, Left (i-Style Colour), Right (Blue Light Reducer) & buttons: Input, Volume+, Volume-, Power                                                                                                                                                                                                                                                                                                                                                                         |
| User controls         | picture adjust (contrast, brightness, OD, ACR, ECO, blue light reducer, black tuner, MBR, gamma), input select, audio adjust (volume, mute), store user settings, colour settings (colour temp., 6-Axis, user preset), image adjust (i-Style Colour, X-Res Technology, sharp and soft, HDMI RGB range, direct drive mode, video mode adjust), language, setup menu (OSD H. position, OSD V. position, OSD time, opening logo, HDR, FreeSync Premium, LED, DDC/CI, USB standby mode), display information, reset |
| Speakers              | 2 x 2W                                                                                                                                                                                                                                                                                                                                                                                                                                                                                                          |
| Convenience           | Kensington-lock™ prepared, DDC2B, Mac OSX                                                                                                                                                                                                                                                                                                                                                                                                                                                                       |