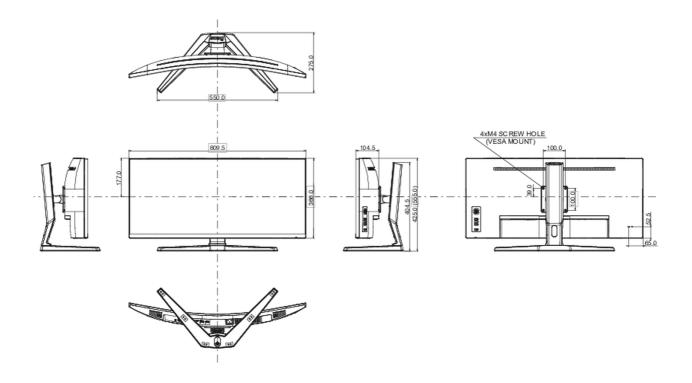

### MECHANICAL

| Display position adjustments | height, tilt    |
|------------------------------|-----------------|
| Height adjustment            | 130mm           |
| Tilt angle                   | 20° up; 3° down |
| VESA mounting                | 100 x 100mm     |

### 08 DIMENSIONS / WEIGHT

| Product dimensions W x H x D | 809.5 x 424.5 (554.5) x 275mm |
|------------------------------|-------------------------------|
| Weight (without box)         | 8.7kg                         |
| Weight (without stand)       | 6.6kg                         |
| EAN code                     | 4948570118694                 |