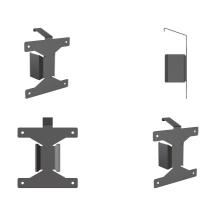

## High quality bracket for mounting a Mini PC/Thin Client PC

This solution is compatible with almost all Mini PC/Thin Client PC's.

Please check your product on the iiyama website, Compatible Accessories tab, to find the bracket compatible with your monitor.