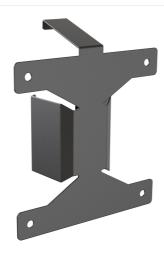

## High quality bracket for mounting a Mini PC/Thin Client PC

This solution is compatible with almost all Mini PC/Thin Client PC's.

Please check your product on the iiyama website, Compatible Accessories tab, to find the bracket compatible with your monitor.